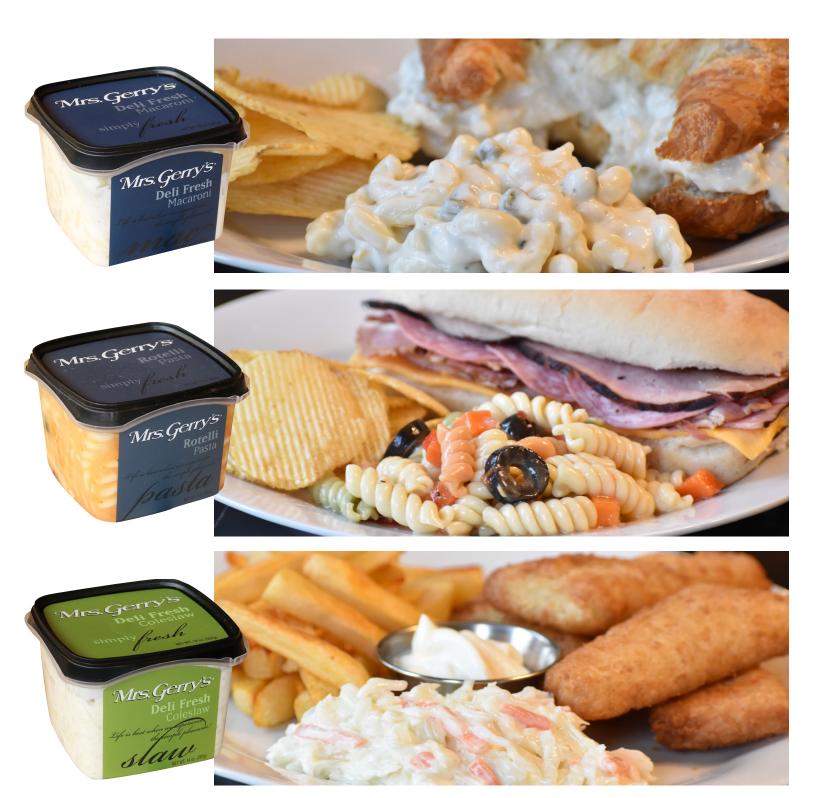

## Retail Packs

Simple pairings to offer in your deli, c-store, or catering menu. **New in 2024!** Heatable trays of mashed potatoes and macaroni & cheese.