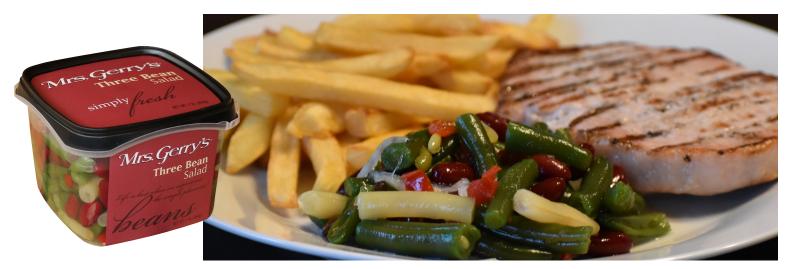

## Retail Packs

Simple pairings to offer in your deli, c-store, or catering menu. **New in 2024!** Heatable trays of mashed potatoes and macaroni & cheese.