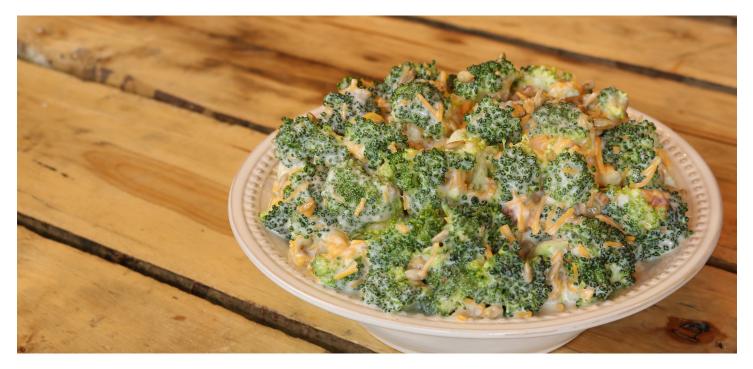

## **Broccoli Toss Base**

## HOW TO PREPARE BROCCOLI TOSS SALAD USING MRS. GERRY'S BASE:

3 lb. container *Mrs. Gerry's Broccoli Toss Base* 3 lbs. mini broccoli florets
8 oz. (2 cups) shredded Cheddar cheese
5 oz. (approx. 1 cup) salted sunflower seed kernels

Put all ingredients into a large mixing bowl. Mix gently to combine. Keep refrigerated at 33° to 39°F. Once mixed, recommended shelf life is 72 hours.

Total yield per kit: 6.81 lbs. of salad\*

\*YIELD: One case Mrs. Gerry's Broccoli Toss Base will make FOUR finished salads this size. <u>Case Contents</u>: (4) 3 lb. containers of base/dressing